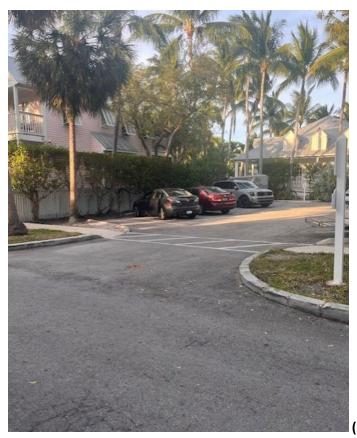

## **Spoonbill Way**

Outside #3 – Tree permitted, not planted

Outside #2 – Ground cover needed

Outside #4 – Cover opportunity

Outside #10 – Ground Cover

(2) Photos of Guest Parking at #26 needing improvement