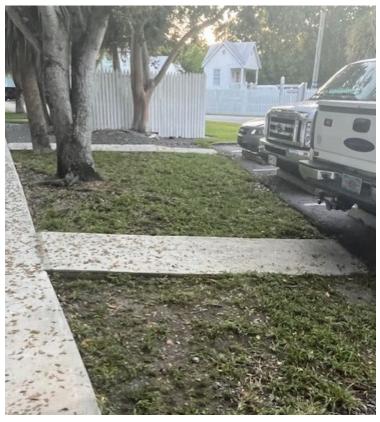

Outside #44/2 – Remove Stump

Outside #71 – Fix Coverage

Beside #67/2

Outside #67/1 Corner Rocks

Opposite #28 Kestrel – Ground Cover

Outside #23 & 21 Kestrel

Walkway Damage Outside #11 needs repair

Outside #11