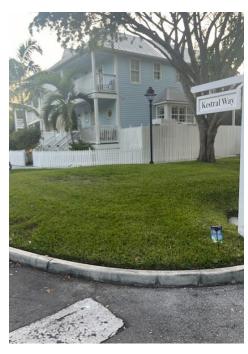

Outside #44/2 – Remove Stump

Outside #71 – Fix Coverage

Beside #67/2

Outside #67/1 Corner Rocks

Opposite #28 Kestrel – Ground Cover

Outside #23 & 21 Kestrel

Walkway Damage Outside #11 needs repair

Outside #11