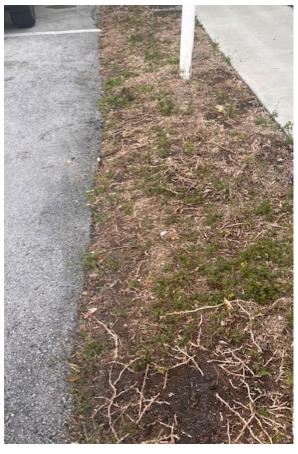

## **Spoonbill Way**

Outside #3 – Tree permitted, not planted

Outside #2 – Ground cover needed

Outside #4 – Cover opportunity

Outside #10 – Ground Cover

(2) Photos of Guest Parking at #26 needing improvement

Note: No picture. Enclosure outside of #28 needs painting

Outside #32 – Ground Cover

Outside #42/2 Ground Cover

Outside #44/2 Ground Cover

End of Spoonbill – Change Rock Color – This is also in the

Survey that they do not like the appearance of the gray rock.