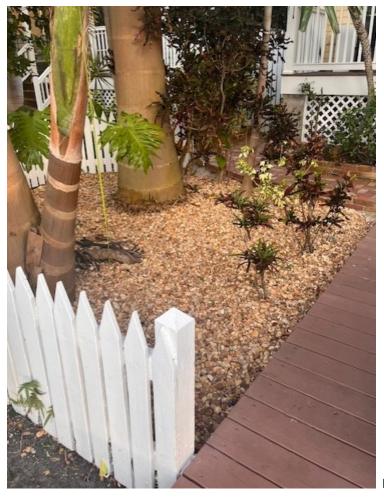

## **Spoonbill Way**

Outside #3 – Tree permitted, not planted

Outside #2 – Ground cover needed

Outside #4 – Cover opportunity

Outside #10 – Ground Cover

(2) Photos of Guest Parking at #26 needing improvement