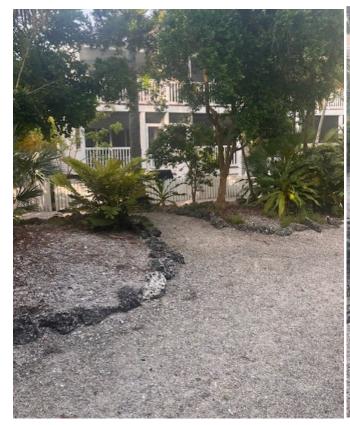

Outside #44/2 – Remove Stump

Outside #71 – Fix Coverage

Beside #67/2

Outside #67/1 Corner Rocks

Opposite #28 Kestrel – Ground Cover

Outside #23 & 21 Kestrel

Walkway Damage Outside #11 needs repair

Outside #11