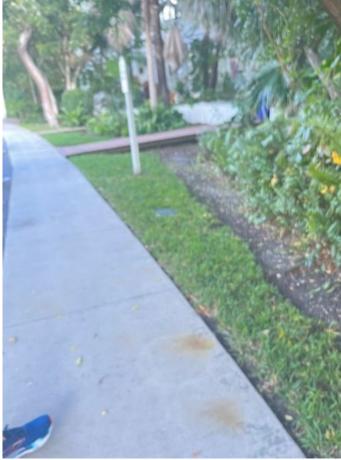

Outside #44/2 – Remove Stump

Outside #71 – Fix Coverage

Beside #67/2

Outside #67/1 Corner Rocks

Opposite #28 Kestrel – Ground Cover

Outside #23 & 21 Kestrel

Walkway Damage Outside #11 needs repair

Outside #11