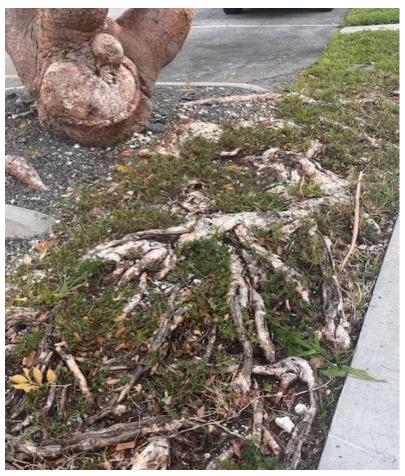

Outside #44/2 – Remove Stump

Outside #71 – Fix Coverage

Beside #67/2

Outside #67/1 Corner Rocks

Opposite #28 Kestrel – Ground Cover

Outside #23 & 21 Kestrel

Walkway Damage Outside #11 needs repair

Outside #11