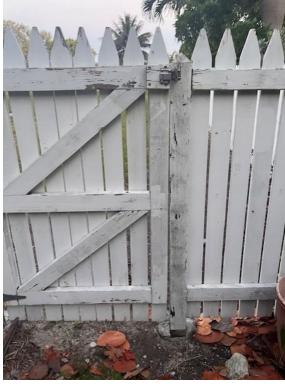

The following Pictures are all Kingfisher Lane – Outside #38,21,19,17,15

@#69 – HOA Repairs, paint needed. Broken gate opener – This was on the Survey