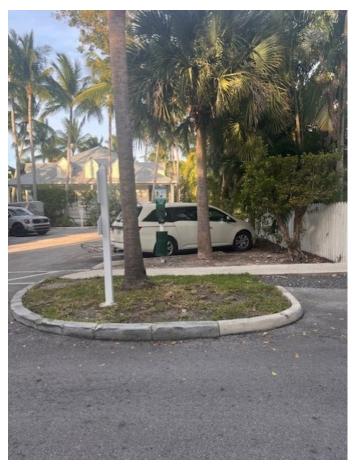

## **Spoonbill Way**

Outside #3 – Tree permitted, not planted

Outside #2 – Ground cover needed

Outside #4 – Cover opportunity

Outside #10 – Ground Cover

(2) Photos of Guest Parking at #26 needing improvement