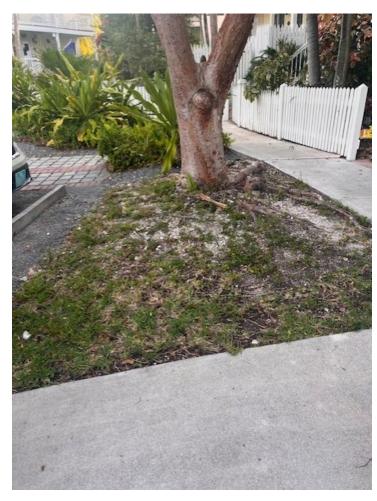

## **Spoonbill Way**

Outside #3 – Tree permitted, not planted

Outside #2 – Ground cover needed

Outside #4 – Cover opportunity

Outside #10 – Ground Cover

(2) Photos of Guest Parking at #26 needing improvement

Outside #44/2 – Remove Stump

Outside #71 – Fix Coverage

Beside #67/2

Outside #67/1 Corner Rocks

Opposite #28 Kestrel – Ground Cover

Outside #23 & 21 Kestrel

Walkway Damage Outside #11 needs repair

Outside #11