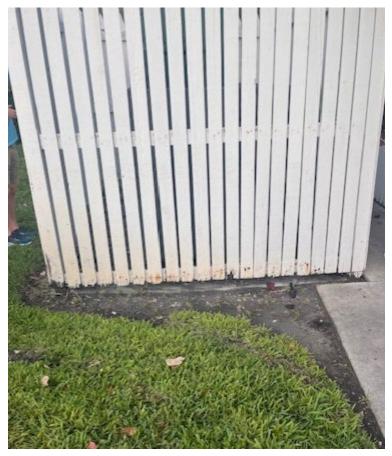

Note: No picture. Enclosure outside of #28 needs painting

Outside #32 – Ground Cover

Outside #42/2 Ground Cover

Outside #44/2 Ground Cover

End of Spoonbill – Change Rock Color – This is also in the

Survey that they do not like the appearance of the gray rock.